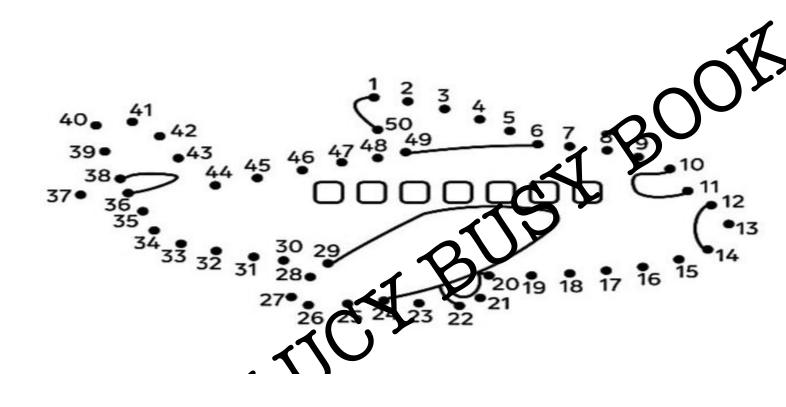

Connect 1-46

Connect 1 – 20

Made and Sold by Little Lucy Contact Amy-leigh +27 825341425

Connect 1 - 20

Connect 1 - 20

Connect 1-50

Connect 0 – 10