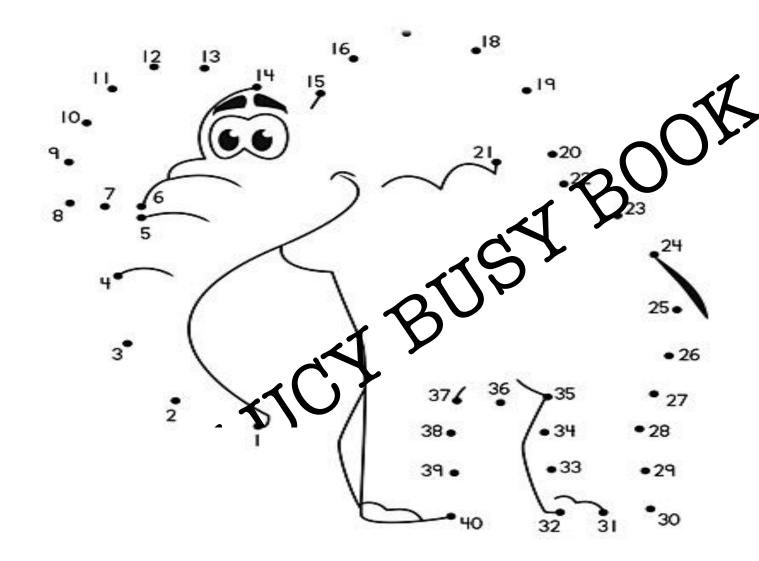

Connect 1-46

Connect 1 – 20

Made and Sold by Little Lucy Contact Amy-leigh +27 825341425

Connect 1 - 20

Connect 1 - 20

Connect 1-50

Connect 0 – 10